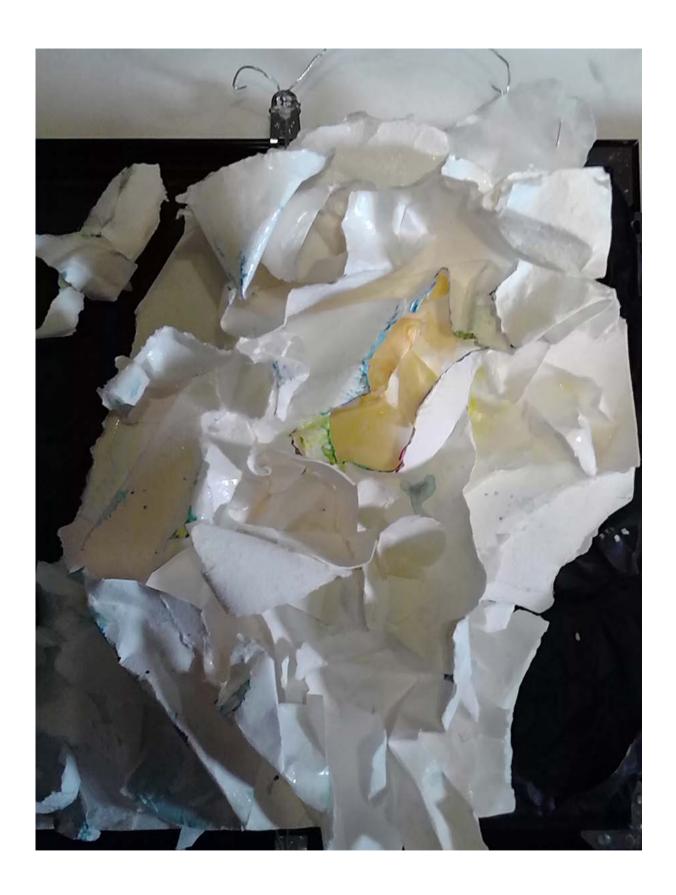

## Olga Shmuylovich, January 2018

<sup>\* &</sup>quot;Substance Agents" – agents formatting, shaping ever changing entities of existence. After N.O. Losskiy

Olga Shmuylovich, Reintagration. Mixed medium. 1

Olga Shmuylovich, Reintagration. Mixed medium. 2

Olga Shmuylovich, Reintagration. Mixed medium. 3

Olga Shmuylovich, Reintagration. Mixed medium. 5

Olga Shmuylovich, Reintagration. Mixed medium. 6