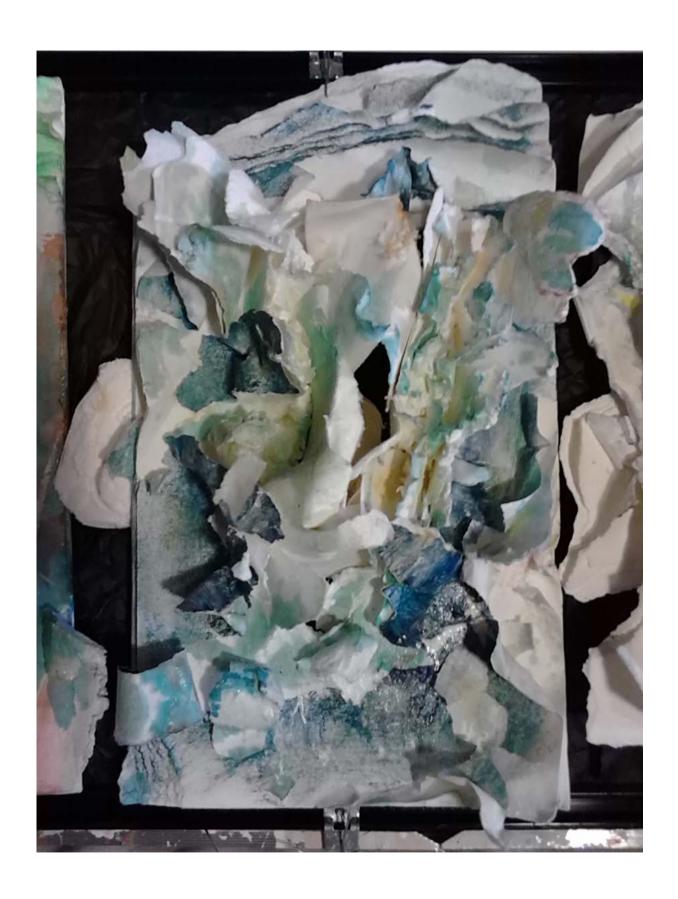

## Olga Shmuylovich, January 2018

<sup>\* &</sup>quot;Substance Agents" – agents formatting, shaping ever changing entities of existence. After N.O. Losskiy

Olga Shmuylovich, Reintagration. Mixed medium. 1

Olga Shmuylovich, Reintagration. Mixed medium. 2

Olga Shmuylovich, Reintagration. Mixed medium. 3

Olga Shmuylovich, Reintagration. Mixed medium. 5

Olga Shmuylovich, Reintagration. Mixed medium. 6