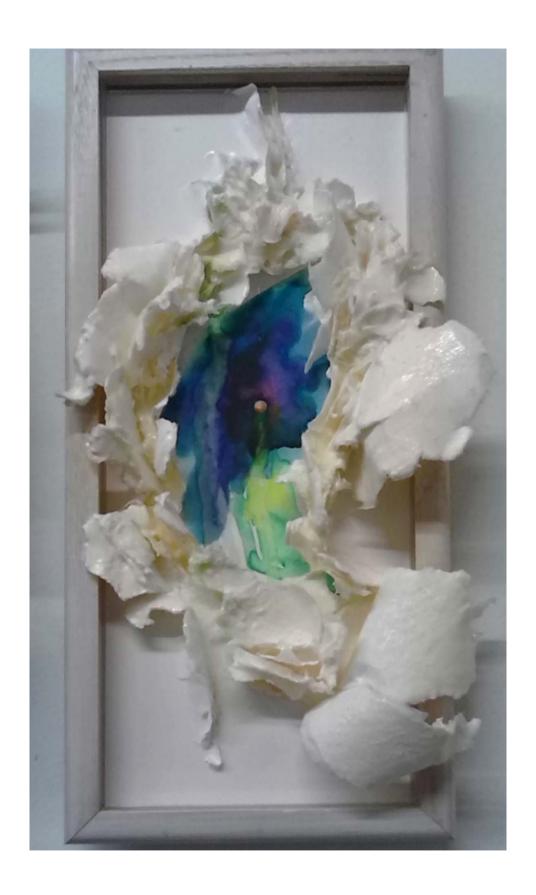

## Olga Shmuylovich, January 2018

<sup>\* &</sup>quot;Substance Agents" – agents formatting, shaping ever changing entities of existence. After N.O. Losskiy

Olga Shmuylovich, Reintagration. Mixed medium. 1

Olga Shmuylovich, Reintagration. Mixed medium. 2

Olga Shmuylovich, Reintagration. Mixed medium. 3

Olga Shmuylovich, Reintagration. Mixed medium. 5

Olga Shmuylovich, Reintagration. Mixed medium. 6