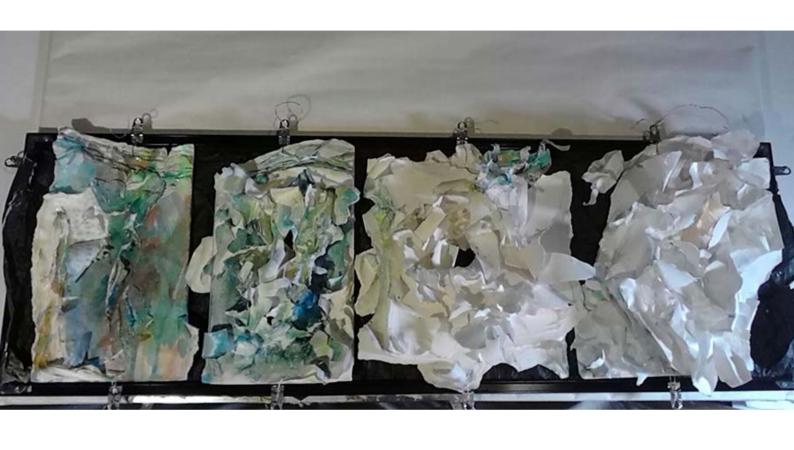

## Olga Shmuylovich, January 2018

<sup>\* &</sup>quot;Substance Agents" – agents formatting, shaping ever changing entities of existence. After N.O. Losskiy

Olga Shmuylovich, Reintagration. Mixed medium. 1

Olga Shmuylovich, Reintagration. Mixed medium. 2

Olga Shmuylovich, Reintagration. Mixed medium. 3

Olga Shmuylovich, Reintagration. Mixed medium. 5

Olga Shmuylovich, Reintagration. Mixed medium. 6