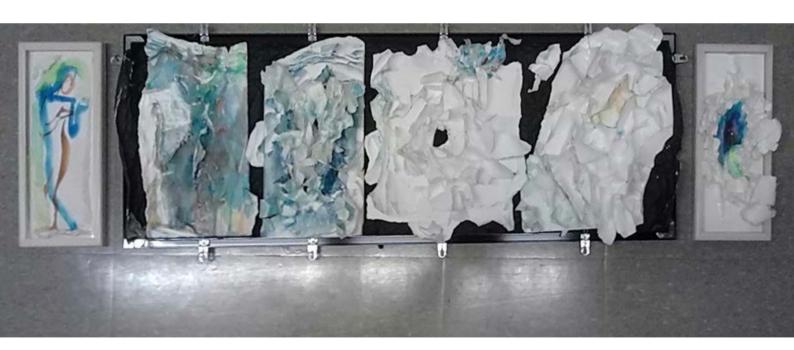

## Olga Shmuylovich, January 2018

<sup>\* &</sup>quot;Substance Agents" – agents formatting, shaping ever changing entities of existence. After N.O. Losskiy

Olga Shmuylovich, Reintagration. Mixed medium. 1

Olga Shmuylovich, Reintagration. Mixed medium. 2

Olga Shmuylovich, Reintagration. Mixed medium. 3

Olga Shmuylovich, Reintagration. Mixed medium. 5

Olga Shmuylovich, Reintagration. Mixed medium. 6