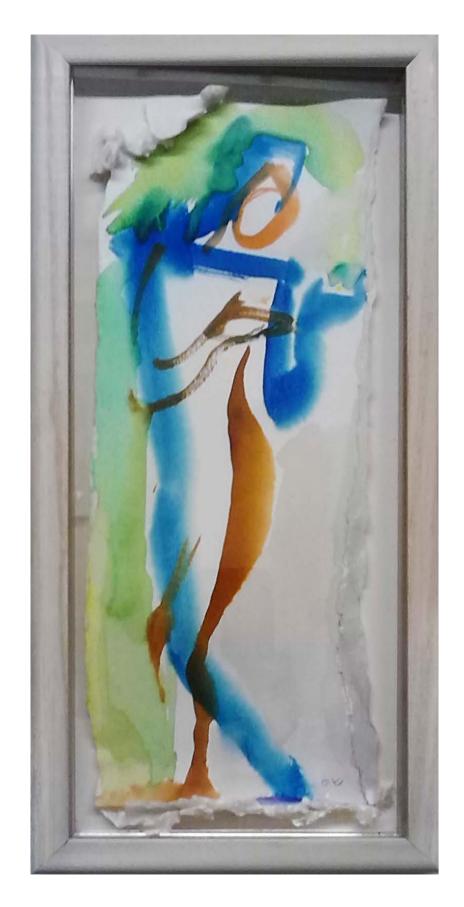

## Olga Shmuylovich, January 2018

<sup>\* &</sup>quot;Substance Agents" – agents formatting, shaping ever changing entities of existence. After N.O. Losskiy

Olga Shmuylovich, Reintagration. Mixed medium. 1

Olga Shmuylovich, Reintagration. Mixed medium. 2

Olga Shmuylovich, Reintagration. Mixed medium. 3

Olga Shmuylovich, Reintagration. Mixed medium. 5

Olga Shmuylovich, Reintagration. Mixed medium. 6