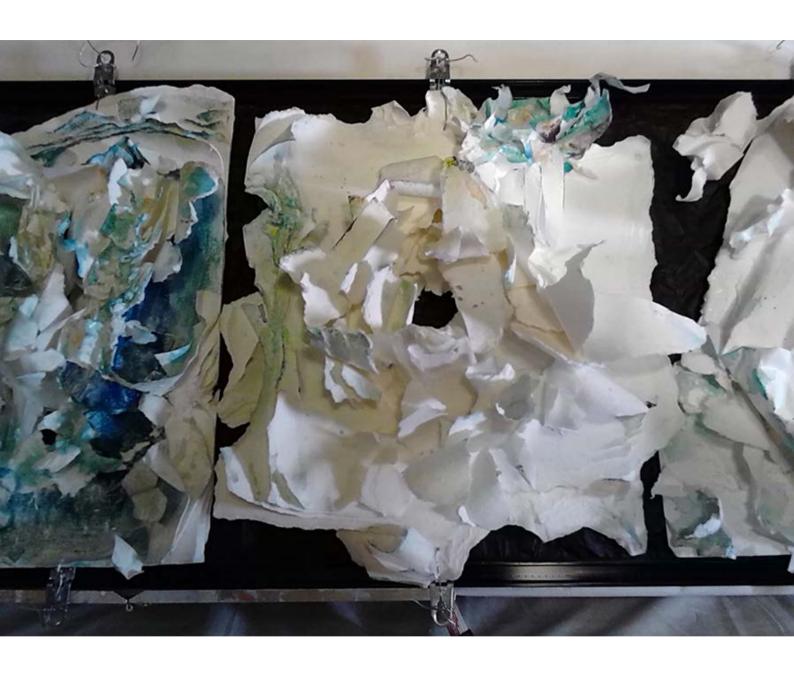

## Olga Shmuylovich, January 2018

<sup>\* &</sup>quot;Substance Agents" – agents formatting, shaping ever changing entities of existence. After N.O. Losskiy

Olga Shmuylovich, Reintagration. Mixed medium. 1

Olga Shmuylovich, Reintagration. Mixed medium. 2

Olga Shmuylovich, Reintagration. Mixed medium. 3

Olga Shmuylovich, Reintagration. Mixed medium. 5

Olga Shmuylovich, Reintagration. Mixed medium. 6