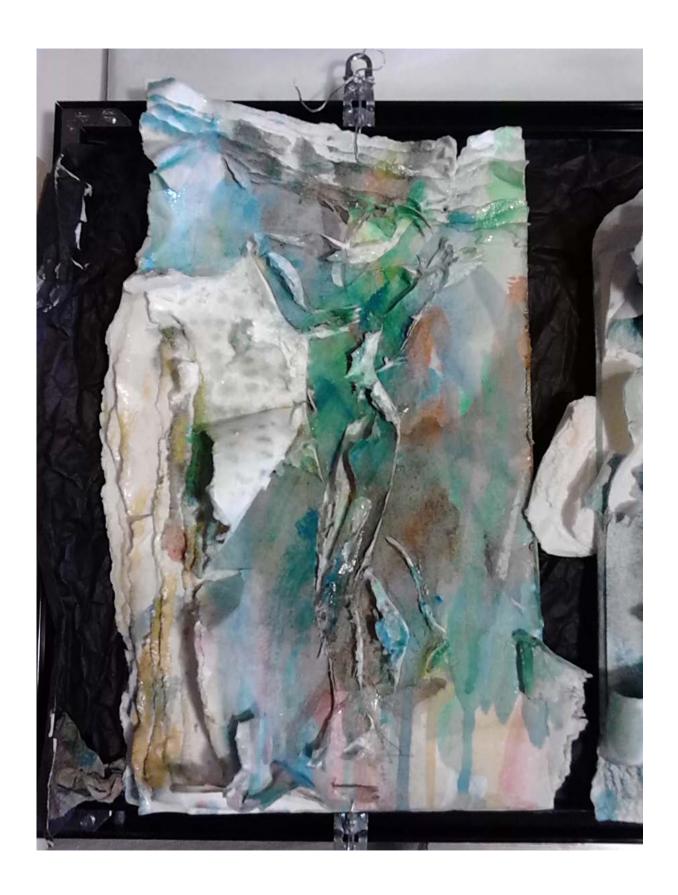

## Olga Shmuylovich, January 2018

<sup>\* &</sup>quot;Substance Agents" – agents formatting, shaping ever changing entities of existence. After N.O. Losskiy

Olga Shmuylovich, Reintagration. Mixed medium. 1

Olga Shmuylovich, Reintagration. Mixed medium. 2

Olga Shmuylovich, Reintagration. Mixed medium. 3

Olga Shmuylovich, Reintagration. Mixed medium. 5

Olga Shmuylovich, Reintagration. Mixed medium. 6